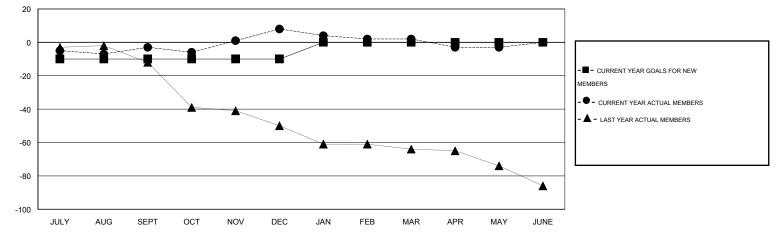

## GMT: JERRY SMITH

GMT CA 1

|                            |                  | Clubs             |                  |                  | Members                    |                    |                                     |                    |                  |  |
|----------------------------|------------------|-------------------|------------------|------------------|----------------------------|--------------------|-------------------------------------|--------------------|------------------|--|
|                            | RESU             | LTS FOR 2014-2015 | i                |                  | RESULTS FOR 2014-2015      |                    |                                     |                    |                  |  |
| QUARTER                    | NEW CLUB<br>GOAL | NEW CLUBS         | DROPPED<br>CLUBS | NET<br>GAIN/LOSS | QUARTER                    | NEW MEMBER<br>GOAL | CHARTER AND<br>NEW MEMBERS<br>ADDED | DROPPED<br>MEMBERS | NET<br>GAIN/LOSS |  |
| JULY/AUG/SEPT              | 0                | 0<br>0            | 0<br>0           | 0<br>0           | JULY/AUG/SEPT              | -10<br>0           | 8<br>18                             | 11<br>7            | -3<br>11         |  |
| OCT/NOV/DEC<br>JAN/FEB/MAR | 0                | 0                 | 0                | 0                | OCT/NOV/DEC<br>JAN/FEB/MAR | 10<br>0            | 1                                   | 7<br>7<br>9        | -6<br>-5         |  |
| APR/MAY/JUNE               | 0                | 0                 | 0                | 0                | APR/MAY/JUNE               | 0                  | 4                                   | 9                  | -5               |  |